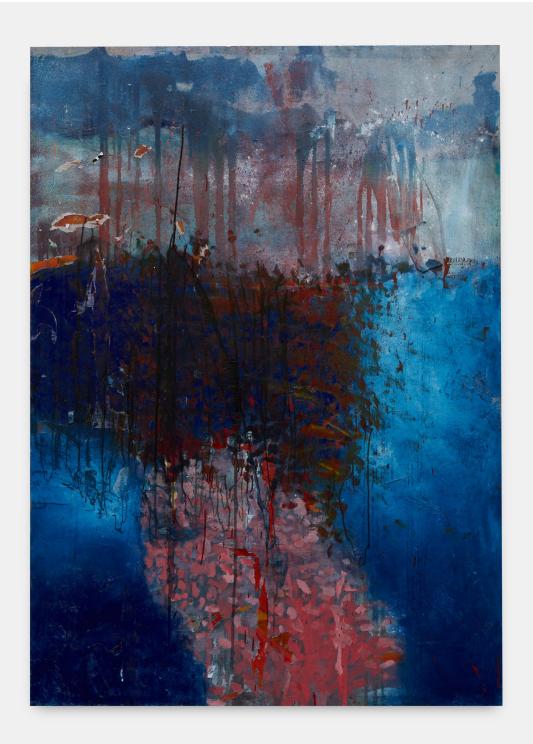

## 2023

oil, raw pigment, photograph, brass grommets, canvas, felt, cotton tape and studio debris on aluminium panel, 150 x 215 cm

Positive Negative

2023

oil, raw pigment, collage, aluminium tape and staples on aluminium panel, 150 x 215 cm