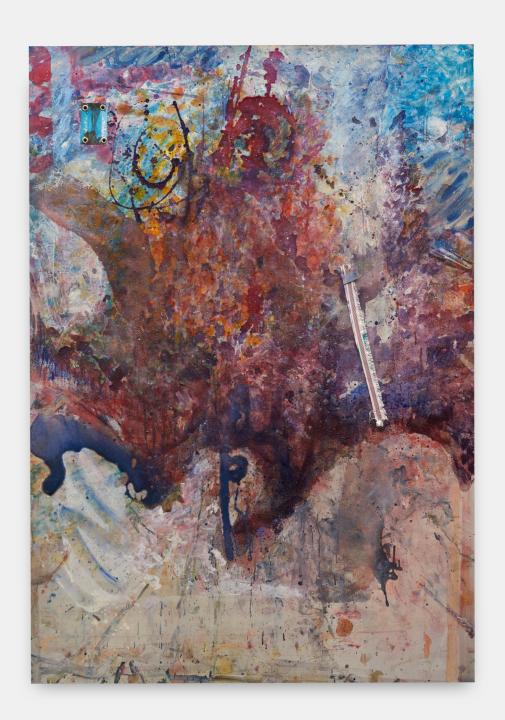

# Fountain

# 2021

oil, raw pigment, aluminium foil and collage on aluminium panel, 150 x 210 cm  $\,$ 

Installation of *Bouquets*, ArtMoorhouse London, 2023