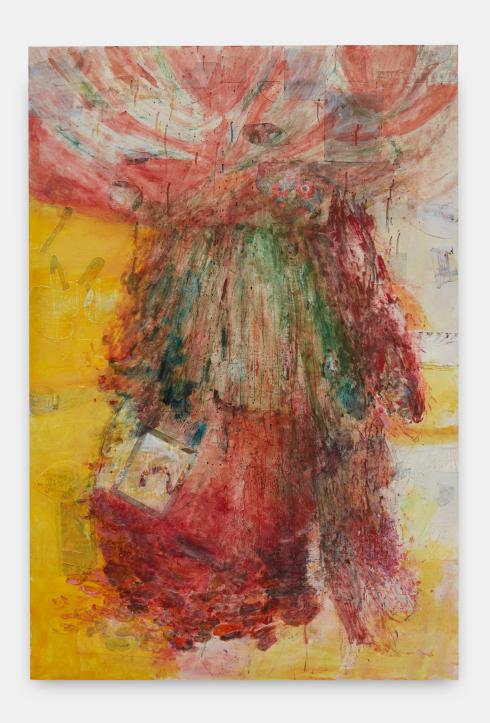

# Conservative

# 2023

oil, raw pigment, glitter and oil pastel on aluminium panel,  $65 \times 90 \text{ cm}$ 

Two Attractive Line Designs
2021
oil, raw pigment and oil stick on aluminium panel, 79 x 56.5 cm

Untitled (Double J)