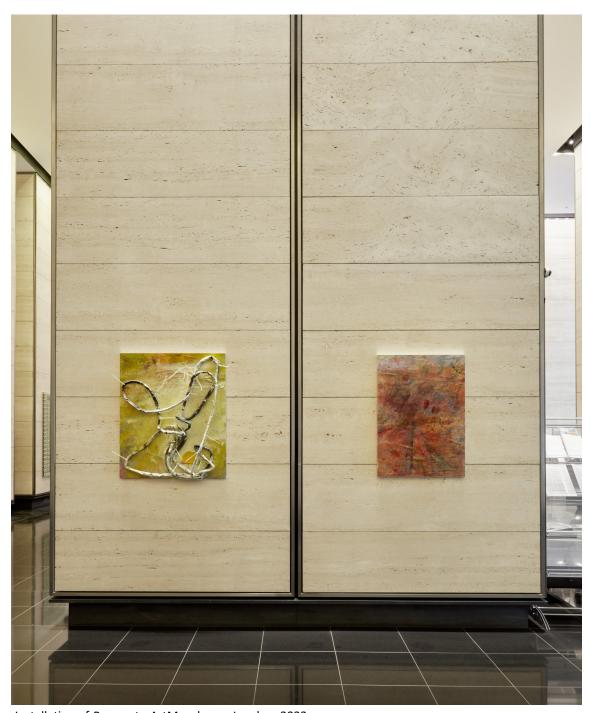

2021

oil, raw pigment, aluminium foil, collage and foam board on aluminium panel,  $100 \times 150 \text{ cm}$ 

Installation of *Bouquets*, ArtMoorhouse London, 2023

Installation of *Bouquets*, ArtMoorhouse London, 2023

# 2021

oil, raw pigment, aluminium foil and collage on aluminium panel, 150 x 210 cm  $\,$ 

Installation of *Bouquets*, ArtMoorhouse London, 2023