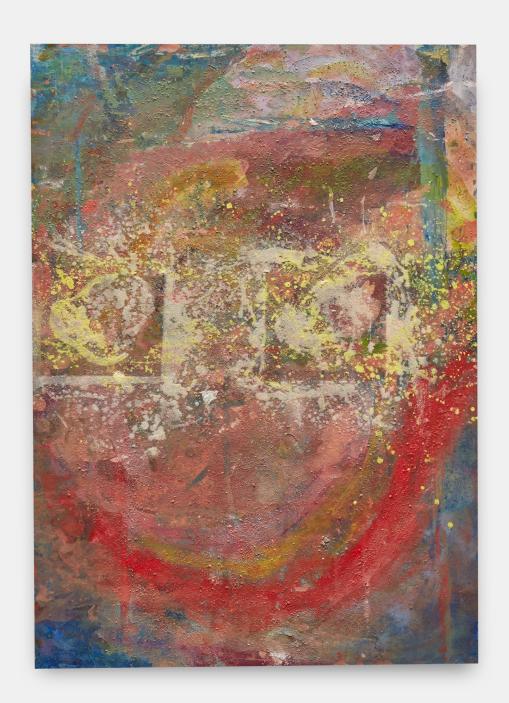

# 2023

oil, raw pigment, glitter and oil pastel on aluminium panel,  $65 \times 90 \text{ cm}$ 

Two Attractive Line Designs
2021
oil, raw pigment and oil stick on aluminium panel, 79 x 56.5 cm

Untitled (Double J)