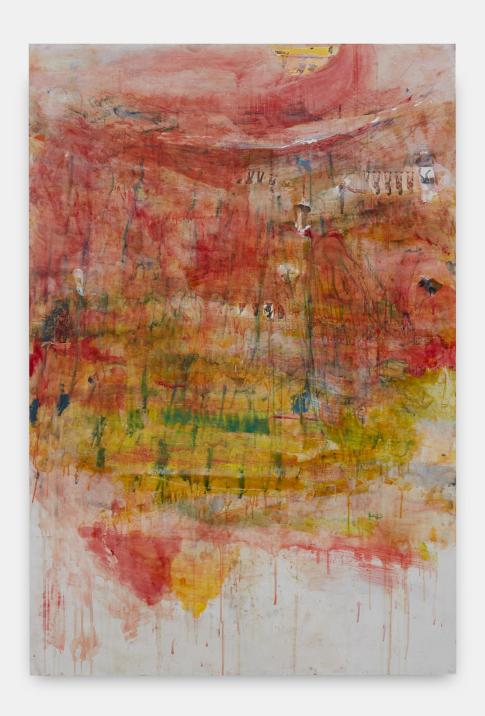

## 2023

oil, raw pigment, photograph, brass grommets, canvas, felt, cotton tape and studio debris on aluminium panel, 150 x 215 cm

Positive Negative

2023

oil, raw pigment, collage, aluminium tape and staples on aluminium panel, 150 x 215 cm