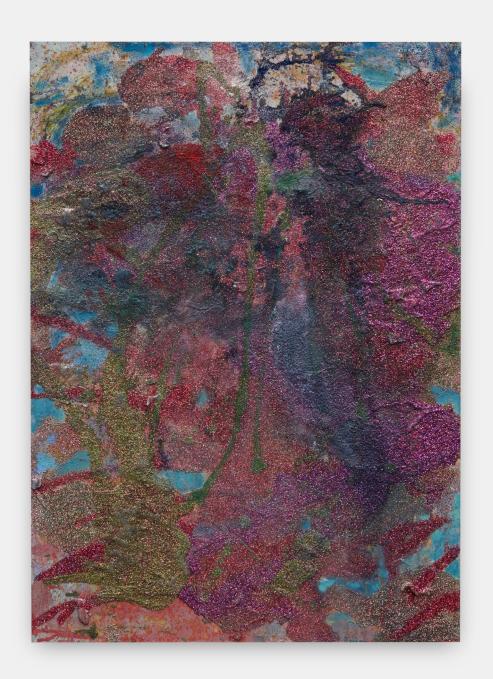

Noses

2022

oil, raw pigment and collage on aluminium panel,  $102 \times 150 \text{ cm}$ 

Watergate

2022

oil, raw pigment, glitter, canvas, collage and staples on aluminium panel,  $102 \times 150 \text{ cm}$ 