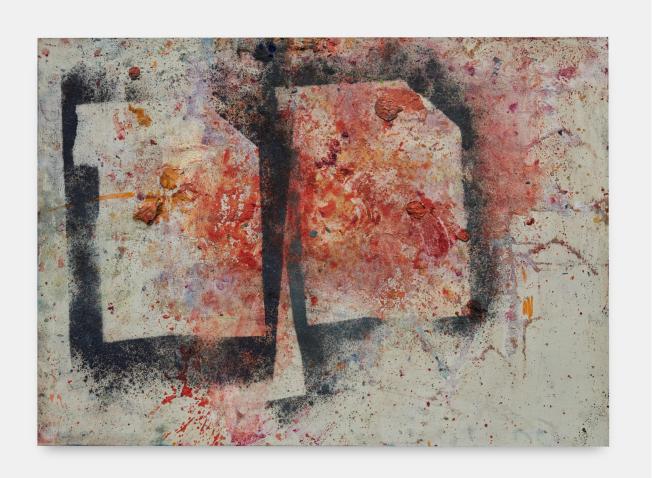

# Conservative

# 2023

oil, raw pigment, glitter and oil pastel on aluminium panel,  $65 \times 90 \text{ cm}$ 

Two Attractive Line Designs
2021
oil, raw pigment and oil stick on aluminium panel, 79 x 56.5 cm

Untitled (Double J)