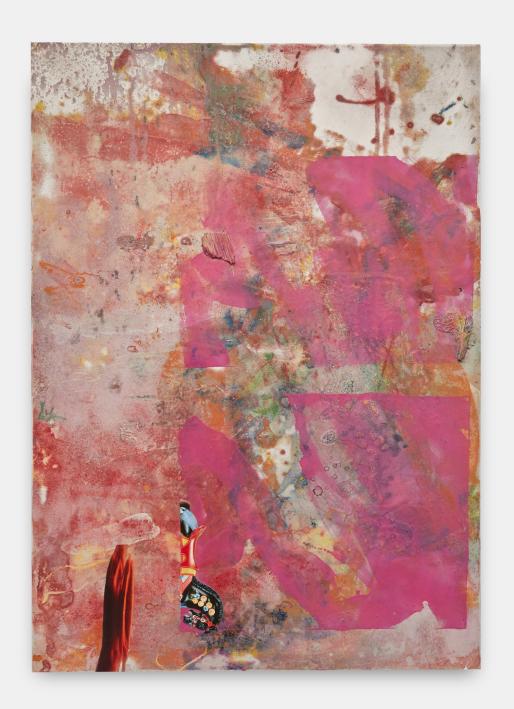

Noses

2022

oil, raw pigment and collage on aluminium panel,  $102 \times 150 \text{ cm}$ 

Watergate

2022

oil, raw pigment, glitter, canvas, collage and staples on aluminium panel,  $102 \times 150 \text{ cm}$ 