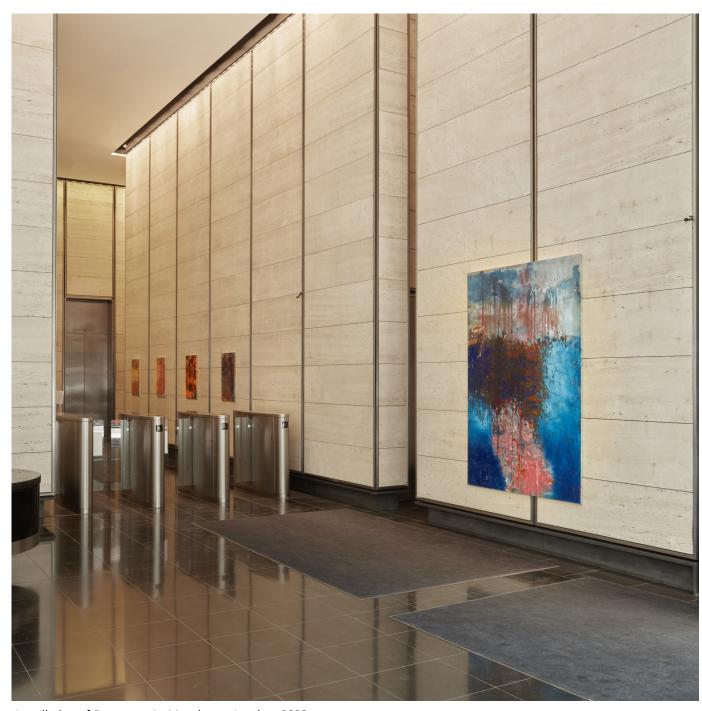

Installation of *Bouquets*, ArtMoorhouse London, 2023

Installation of *Bouquets*, ArtMoorhouse London, 2023

Sticker Horse

2021

oil, raw pigment, marker pen and collage on aluminium panel,  $56.5 \times 79 \text{ cm}$ 

# 2021

oil, raw pigment, aluminium foil and collage on aluminium panel, 150 x 210 cm  $\,$ 

Installation of *Bouquets*, ArtMoorhouse London, 2023